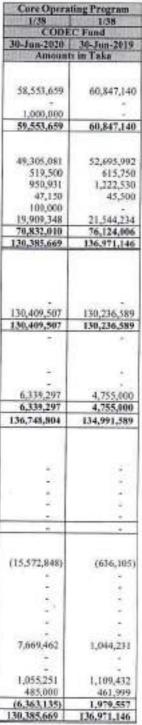

CODEC has eight broad thematic areas and all of our projects designed under those thematic areas. Those areas are as:

- Education, Skills and Entrepreneur Development
- Health and Nutrition
- Social Entrepreneurship
- Conflict Resolution
- Agriculture, Fishery, Dairy and Horticulture
- Climate Change and Disaster
- Microfinance Program
- Development services for Rohingya and host community as desired by the GoB and feasible for CODEC